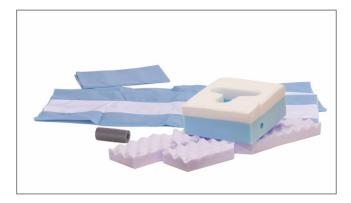

#### KYRA Curve Standard Cover Set KYRA9021 (6 Pack)

Disposable pack for use with KYRA Curve Spine Frame. Includes standard foam pad covers, head block and arm cushions.