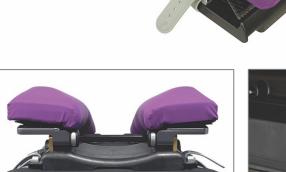

# Radiolucent. Clean Straps. 600 lbs. Capacity.

The KYRA Curve Spine Frame provides maximum lordosis for Laminectomy, Decompression, Disc Surgery and Microdiscectomy procedures.

The KYRA Curve has a class-leading weight capacity of 600 lbs. (272kg). The comfortable integrated gel pads allow for the most abdomen space to accommodate today's larger sized patient.

The attached silicone straps eliminate the messy Velcro straps and are made of the same strong flexible material as the KYRA stirrups. The Curve fits "Jackson style" rails and OR tables.

Patient Weight Capacity: 600 lbs. (272 kg) Device Weight: 31.4 lbs. (14.24 kg)

### KYRA9000K – KYRA Curve Spine Frame System includes:

ALLOWS FOR MORE ABDOMEN SPACE

- DURABLE SILICONE STRAPS
- HOOK & LOOP FREE

KYRA9000 Curve Spine Frame

KYRA9010 Curve Crank Handle

KYRA1100 Curve Spine Frame Cart