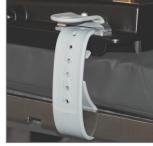

The attached silicone straps eliminate the messy Velcro straps and are made of the same strong flexible material as the KYRA stirrups. The Curve fits "Jackson style" rails and OR tables.

Patient Weight Capacity: 600 lbs. (272 kg) Device Weight: 31.4 lbs. (14.24 kg)

### KYRA9000K – KYRA Curve Spine Frame System includes:

ALLOWS FOR MORE ABDOMEN SPACE

- DURABLE SILICONE STRAPS
- HOOK & LOOP FREE

KYRA9000 Curve Spine Frame

KYRA9010 Curve Crank Handle

KYRA1100 Curve Spine Frame Cart