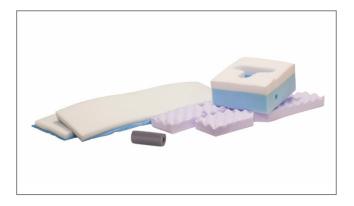

### KYRA Curve Comfort Cover Set KYRA9020 (6 Pack)

Disposable pack for use with KYRA Curve Spine Frame. Includes cosmetic foam pad covers, head block and arm cushions.

### KYRA Curve Comfort Cover Set KYRA9020 (6 Pack)

Provides support, stability, elevation and safe alignment of the head and neck.

Kyra Medical, Inc. 102 Otis St. Northborough, MA 01532 kyramedical.com 888-611-KYRA(5972)