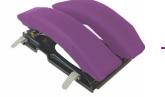

### KYRA Curve Comfort Cover Set KYRA9020 (6 Pack)

Disposable pack for use with KYRA Curve Spine Frame. Includes cosmetic foam pad covers, head block and arm cushions.

#### KYRA Curve Standard Cover Set KYRA9021 (6 Pack)

Disposable pack for use with KYRA Curve Spine Frame. Includes standard foam pad covers, head block and arm cushions.

### KYRA Curve Comfort Cover Set KYRA9020 (6 Pack)

Provides support, stability, elevation and safe alignment of the head and neck.

Kyra Medical, Inc. 102 Otis St. Northborough, MA 01532 kyramedical.com 888-611-KYRA(5972)