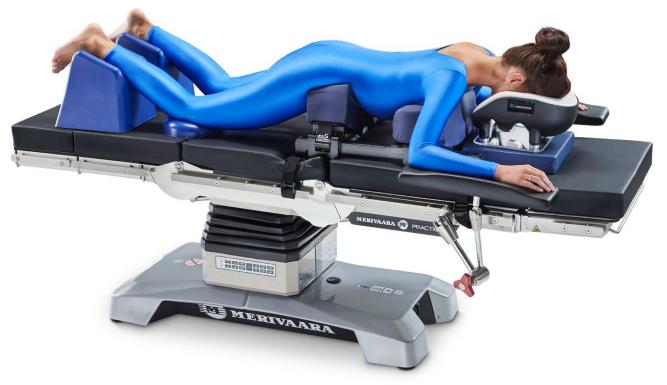

## ⊘ CS Spine Frame

The CS Spine Frame - This innovative platform fits all standard operating tables, giving you a patient position comparable to that of a specialist spinal table but at a fraction of the cost.

## 550 lbs. (250kg) patient weight capacity

Crescent shaped chest support reduces the chance of brachial plexus injury and enables easier positioning of the breasts.

The design of the supports allows the abdomen to hang freely to reduce venal pressure.