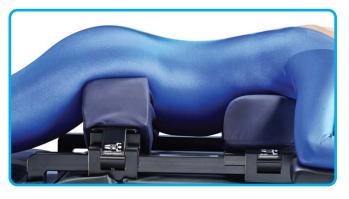

## 550 lbs. (250kg) patient weight capacity

Crescent shaped chest support reduces the chance of brachial plexus injury and enables easier positioning of the breasts.

The design of the supports allows the abdomen to hang freely to reduce venal pressure.