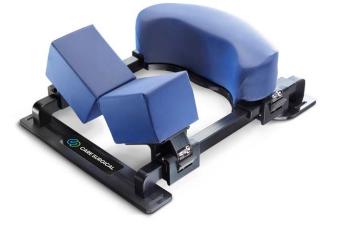

CS Spine Frame Set

Code: CSM-2715 Qty: 1 Unit

CS Chest Support

CS Hip Supports (Pair)

Code: CSM-2709 Qty: 1 Unit Code: CSM-2717 Qty: 1 Pair

## **Included Accessories**

CS Spine Frame

Code: CSM-2712 Qty: 1 Unit CS Spine Frame Straps (set of 4)

Code: CSM-2712-4 Qty: 1 Unit

CS Comfort Covers Set - 3 Piece

Code: CSM-2606-1 Qty: 6 Sets (1 set included)