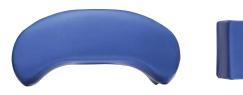

## 550 lbs. (250kg) patient weight capacity

Crescent shaped chest support reduces the chance of brachial plexus injury and enables easier positioning of the breasts.

The design of the supports allows the abdomen to hang freely to reduce venal pressure.

CS Spine Frame Set

Code: CSM-2715 Qty: 1 Unit

CS Chest Support

CS Hip Supports (Pair)

Code: CSM-2709 Qty: 1 Unit Code: CSM-2717 Qty: 1 Pair