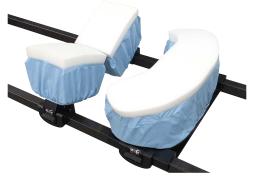

## **Included Accessories**

CS Spine Frame

Code: CSM-2712 Qty: 1 Unit CS Spine Frame Straps (set of 4)

Code: CSM-2712-4 Qty: 1 Unit

CS Comfort Covers Set - 3 Piece

Code: CSM-2606-1 Qty: 6 Sets (1 set included)