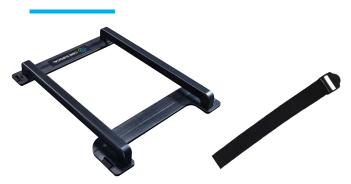

## ⊘ CS Spine Frame

The CS Spine Frame - This innovative platform fits all standard operating tables, giving you a patient position comparable to that of a specialist spinal table but at a fraction of the cost.

## **Included Accessories**

CS Spine Frame

Code: CSM-2712 Qty: 1 Unit CS Spine Frame Straps (set of 4)

Code: CSM-2712-4 Qty: 1 Unit

CS Comfort Covers Set - 3 Piece

Code: CSM-2606-1 Qty: 6 Sets (1 set included)